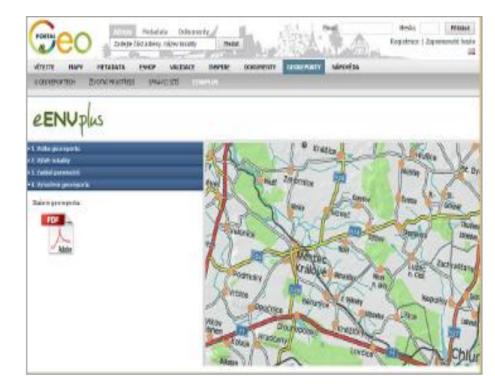

### **Natural Areas INSPIRE Compliance Toolbox**

**Pilot in France** 

Availability of datasets into the INSPIRE portal (French and European).