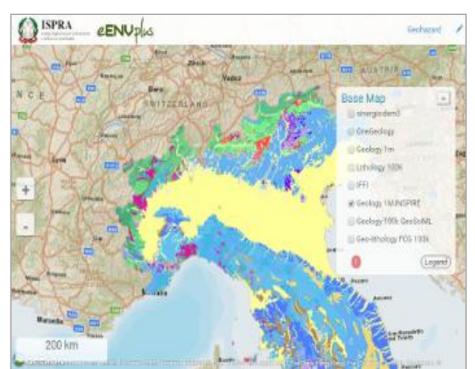

## **Geological Map** Harmonization

Cross-border Italy / Slovenia

Supporting risk analysis using harmonised geological data.