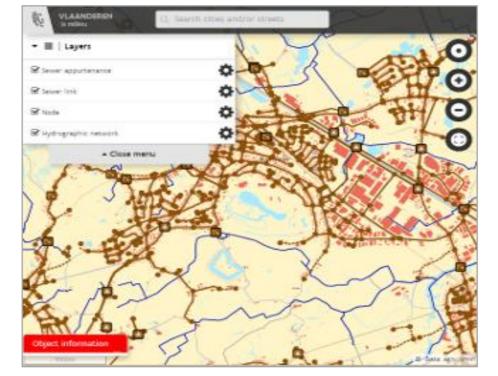

### **Providing INSPIRE** compliant access to utility services

Pilot in Belgium

The case of sewage networks in Flanders.