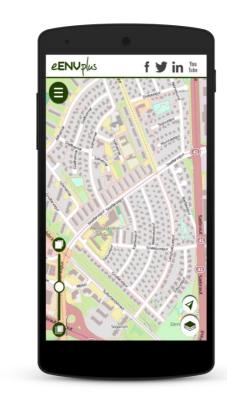

## **Forest Fire** Management

**Pilot in Greece** 

Catalogue, Query and Process time extension datasets related to forest fire management.

**Mobile Conservation** Map

**Cross-border Hungary** / Slovakia

Mobile app for natural heritage in Hungary and the Slovak Republic.