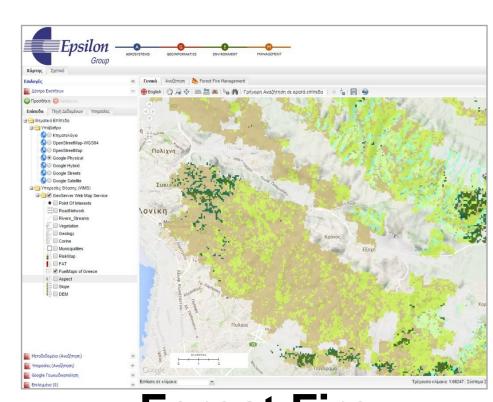

## **Forest Fire** Management

**Pilot in Greece** 

Catalogue, Query and Process time extension datasets related to forest fire management.

**Mobile Conservation** Map

**Cross-border Hungary** / Slovakia

Mobile app for natural heritage in Hungary and the Slovak Republic.