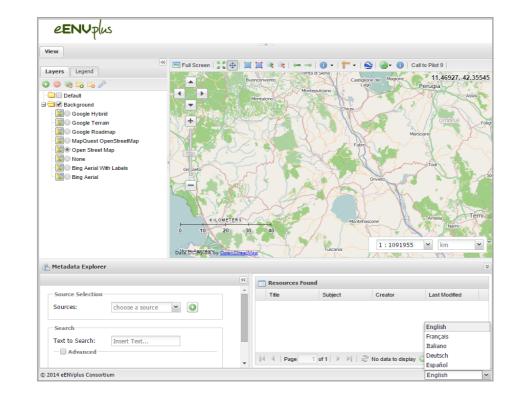

s outcomes can be of help in a variety of different situations and users' needs.

The Scenarios foreseen in eENVplus cover important environmental aspects (Air Quality, Water, Everyday life issues connected to **Environment, Nature Conservation, Environmental Risk,** Ecological Landuse Planning) in line with EU policy.

A deep analysis conducted on the different use cases of the pilots lead to the identification of 21 INSPIRE data-themes target schemas to be used in the harmonisation process by each pilot.

Countries involved

Pilot **Applications** 

**INSPIRE Data** Themes

50 Harmonised datasets

125 User requirements

30 **Operational** Use cases

## The eENVplus Pilots



### SEIS for air quality data Pilot in Belgium

INSPIRE compliant ereporting for Ambient air quality in Belgium.



## SEIS for air quality data

**Pilot in Italy** 

Integration, exchange and use of air quality information at a regional level.



### **Providing INSPIRE** compliant access to utility services

Pilot in Belgium

The case of sewage networks in Flanders.



#### **CSspire**

**Cross-border Czech** R. / Slovakia

Easy to use decision support system combining INSPIRE and non-spatial data.



### **Natural Areas INSPIRE Compliance Toolbox**

**Pilot in France** 

Availability of datasets into the INSPIRE portal (French and European).



## **Forest Fire** Management

**Pilot in Greece** 

Catalogue, Query and Process time extension datasets related to forest fire management.



**Mobile Conservation** Map

**Cross-border Hungary** / Slovakia

Mobile app for natural heritage in Hungary and t