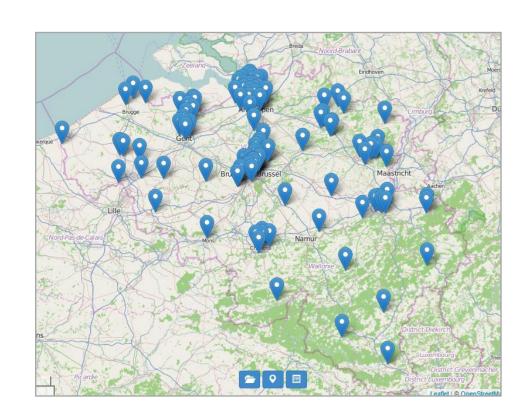

### SEIS for air quality data Pilot in Belgium

INSPIRE compliant ereporting for Ambient air quality in Belgium.

### **Providing INSPIRE** compliant access to utility services

Pilot in Belgium

The case of sewage networks in Flanders.